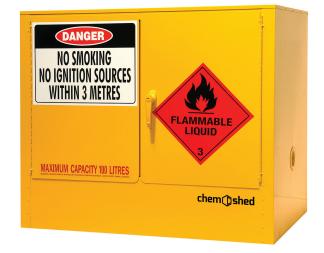

# **Specification Sheet**

Description: Flammable Cabinet - 100L

Product Code: 04-1065

### Flammable Cabinet - 100L

#### **Product Features**

Designed as an under-bench unit, this is an excellent storage solution for flammables in workshops, laboratories and any other areas where you need liquids out of harms way.

- Built to comply with the design requirements of AS1940:2017
- Lockable, non-sparking 3 point latching
- Self-closing door system
- Double walled 1.2mm zinc steel construction
- Fitted with ventilation ducts and built in flame arrestors
- Includes Class 3 hazard labelling and other decals required by the standard
- 150mm liquid tight sump
- Sturdy galvanized base shelf that can be removed for easy cleaning
- Adjustable shelf slots comes with one shelf as standard (additional shelves available)

## chem () shed

| External Dimensions<br>(w,d,h) | Internal Dimensions<br>(w,d,h) | Capacity | No. of Shelves | Weight |
|--------------------------------|--------------------------------|----------|----------------|--------|
| 920 x 615 x 800mm              | 838 x 535 x 553mm              | 100L     | 1 (plus base)  | 65kgs  |